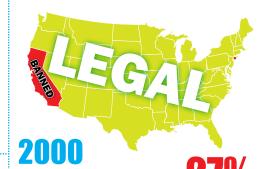

California has more pet ferrets than any other state. The pet industry says Californians buy 27% of the nation's ferret supplies. Pretty significant considering ferrets are still illegal in California.